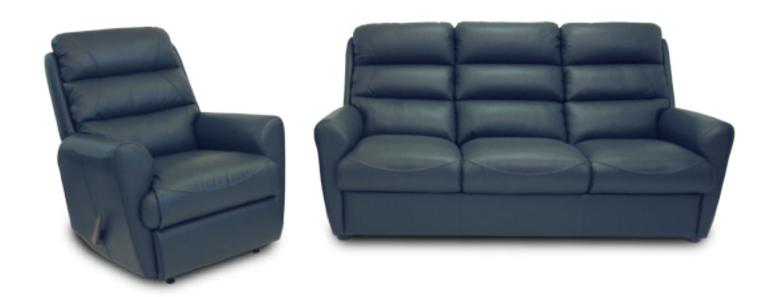

## Capri

## garstone

Frames Kiln dried Australian plantation timber

> Australian hardwood chassis Construction grade ply.

20 year warranty

Seating No sag springs, swing arm link

Springs coated & tied

Foam Dunlop Enduro

**Back Cushion** Top grade silicon coated fibre fill

Zipper attached loose cushion

Mechanism Wynpro, zero wall proximity

100% Leather Leather

Top grain dyed AFRDI 146 Compliance

Workmanship Design excellence, Full body support

Lumber adjustment

|            | Length | Depth | Height |
|------------|--------|-------|--------|
| Recliner   | 820    | 970   | 1020   |
| 2 Seater   | 1380   | 970   | 1020   |
| 2.5 Seater | 1650   | 970   | 1020   |
| 3 Seater   | 1930   | 970   | 1020   |