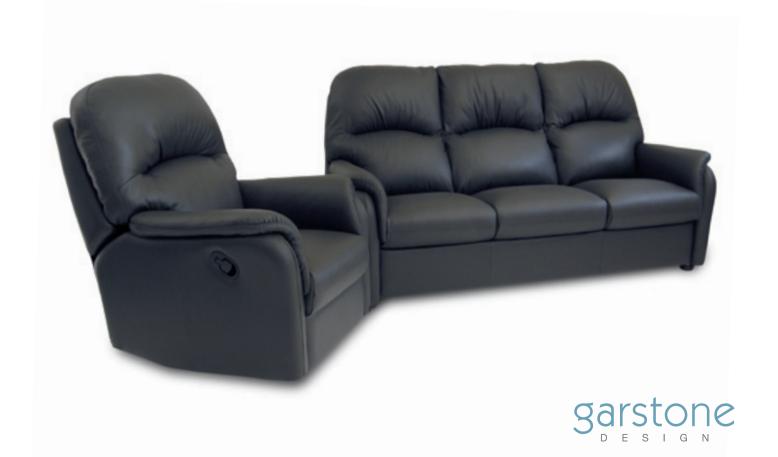

## Torronto

## Torronto

Frames Kiln dried Australian plantation timber

> Australian hardwood chassis Construction grade ply.

20 year warranty

Seating No sag springs, swing arm link

Springs coated & tied

Foam Dunlop Enduro

**Back Cushion** Top grade silicon coated fibre fill

Zipper attached loose cushion

Mechanism Wynpro, zero wall proximity

100% Leather Leather

Top grain dyed

AFRDI 146 Compliance

Workmanship Design excellence, Full body support

Lumber adjustment

|            | Length | Depth | Height |
|------------|--------|-------|--------|
| Recliner   | 790    | 970   | 1000   |
| 2 Seater   | 1350   | 970   | 1000   |
| 2.5 Seater | 1620   | 970   | 1000   |
| 3 Seater   | 1890   | 970   | 1000   |